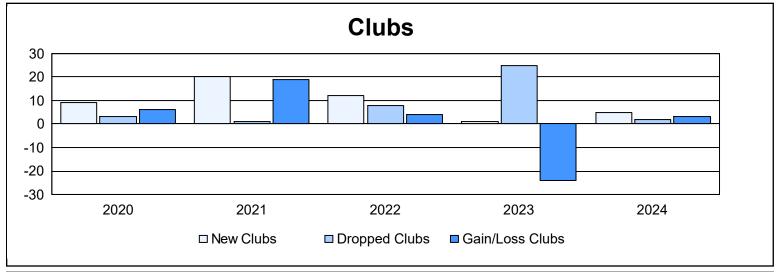

District M 1 As of June 2024 Cumulative

| Year      | New<br>Clubs | Dropped<br>Clubs | Gain/<br>Loss<br>Clubs | New<br>Members | Charter<br>Members | Reinstate<br>Members | Transfer<br>Members | Total<br>Member<br>Added | Total<br>Members<br>Dropped | Gain/<br>Loss<br>Members |
|-----------|--------------|------------------|------------------------|----------------|--------------------|----------------------|---------------------|--------------------------|-----------------------------|--------------------------|
| 2019-2020 | 9            | 3                | 6                      | 146            | 197                | 28                   | 3                   | 374                      | 338                         | 36                       |
| 2020-2021 | 20           | 1                | 19                     | 283            | 394                | 32                   | 0                   | 709                      | 437                         | 272                      |
| 2021-2022 | 12           | 8                | 4                      | 324            | 330                | 30                   | 9                   | 693                      | 663                         | 30                       |
| 2022-2023 | 1            | 25               | -24                    | 89             | 85                 | 38                   | 9                   | 221                      | 816                         | -595                     |
| 2023-2024 | 5            | 2                | 3                      | 177            | 146                | 31                   | 9                   | 363                      | 251                         | 112                      |
| Average   | 9            | 8                | 2                      | 204            | 230                | 32                   | 6                   | 472                      | 501                         | -29                      |